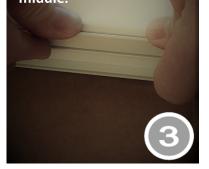

Do this on both sides of the corner and then repeat for all four corners.

On each side of the form frame, insert about 2 inches of the panel into the channel at the middle.

On each side of the frame, press the remainder of the panel into the channel working from the middle to the corners.