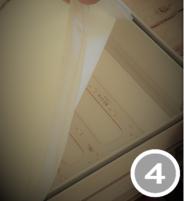

## Install

Pry a corner of the fabric panel from the channel. Grasp the panel with your thumb and forefinger.

Pull the panel from the retention channel.

Begin in a corner. Insert about 2 inches of the fabric panel into the channel.