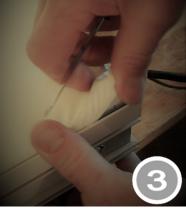

## Install

Pry a corner of the fabric panel from the channel. Grasp the panel with your thumb and forefinger.

Pull the panel from the retention channel.

Begin in a corner. Insert about 2 inches of the fabric panel into the channel.