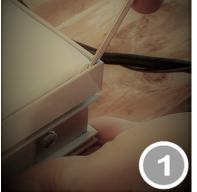

## FABRIC INSTALLATION GUIDE

## Remove

Insert the blade of a small screwdriver into a corner of the form.



## Install

Pry a corner of the fabric panel from the channel. Grasp the panel with your thumb and forefinger.



Pull the panel from the retention channel.



Begin in a corner. Insert about 2 inches of the fabric panel into the channel.



Do this on both sides of the corner and then repeat for all four corners.



On each side of the form frame, insert about 2 inches of the panel into the channel at the middle.



On each side of the frame, press the remainder of the panel into the channel working from the middle to the corners.



ТΜ



support@softformlighting.com 720-408-4694