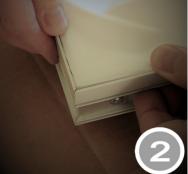

## Install

Pry a corner of the fabric panel from the channel. Grasp the panel with your thumb and forefinger.

Pull the panel from the retention channel.

Begin in a corner. Insert about 2 inches of the fabric panel into the channel.

Do this on both sides of the corner and then repeat for all four corners.

On each side of the form frame, insert about 2 inches of the panel into the channel at the middle.

On each side of the frame, press the remainder of the panel into the channel working from the middle to the corners.