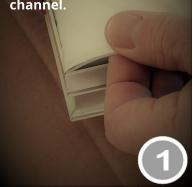

## Install

Pry a corner of the fabric panel from the channel. Grasp the panel with your thumb and forefinger.

Pull the panel from the retention channel.

Begin in a corner. Insert about 2 inches of the fabric panel into the channel.

Do this on both sides of the corner and then repeat for all four corners.

On each side of the form frame, insert about 2 inches of the panel into the channel at the middle.

On each side of the frame, press the remainder of the panel into the channel working from the middle to the corners.